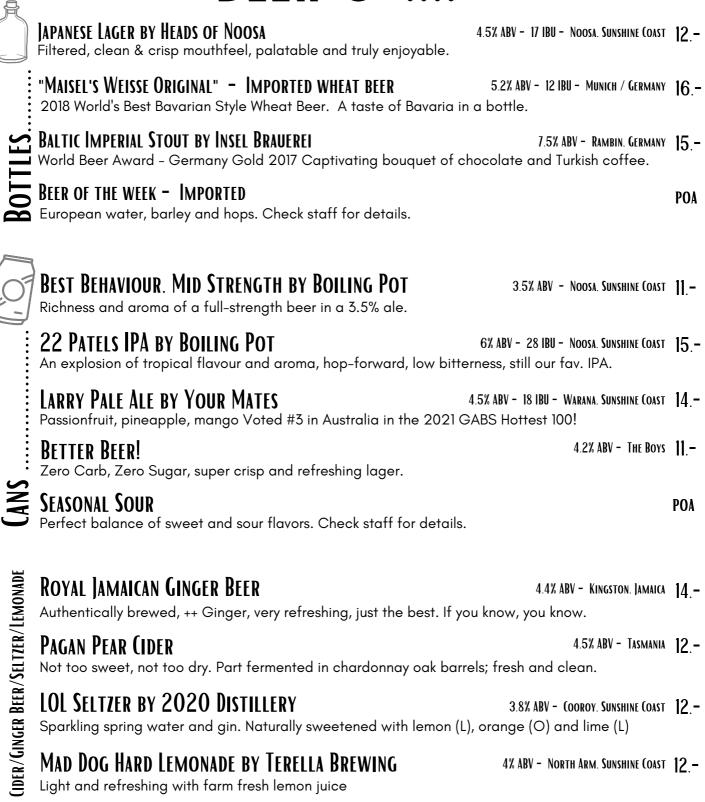

# BEER & ....

불 Früh Kölsch

0.0% ABV - COLOGNE. GERMANY 10.-

Clear and refreshing ale beer, a malt aroma, delicate flavours of vanilla and flowery hops.

SNORKELER SEA SALT IPA BY INSEL BRAUEREI

).5% ABV - Rambin. Germany 12 **-**

Baltic Sea salt, a golden colour & white foam crown. Citrus scent and a crisp sea wind